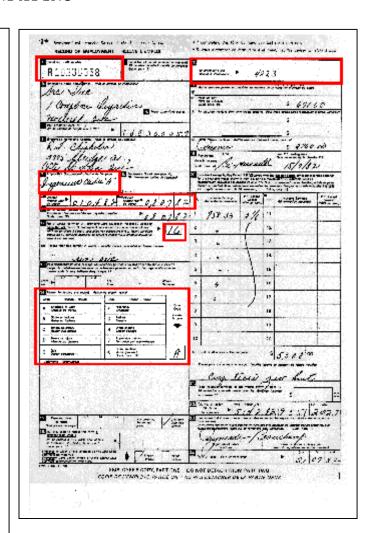

#### RECORD OF EMPLOYMENT AT SNC

### Text in RED boxes:-

### Top line:-

Serial no – no de série For employer's use

R 19238058 Reserve a 1'employeur ▶ 4223

### Next (box 7)

Employee's Occupation - Profession de l'employé

# Ingénieur cadre "A"

## Next (boxes 9 and 10)

These show "First Day Worked" as 01 04 82 (April 1<sup>st</sup> 1982) and "Last Day Worked" as 08 07 82 (July 8<sup>th</sup> 1982)

# Next (box 12)

This shows "No. of weeks for which U.I. Premiums were payable..." as 16

### Bottom (box 14)

This shows the "Reason for issuing this record" code A, which is "Shortage of work" ("manque de travail")

<u>NOTE</u> S.I.N. blanked out because of potential identity theft problem.